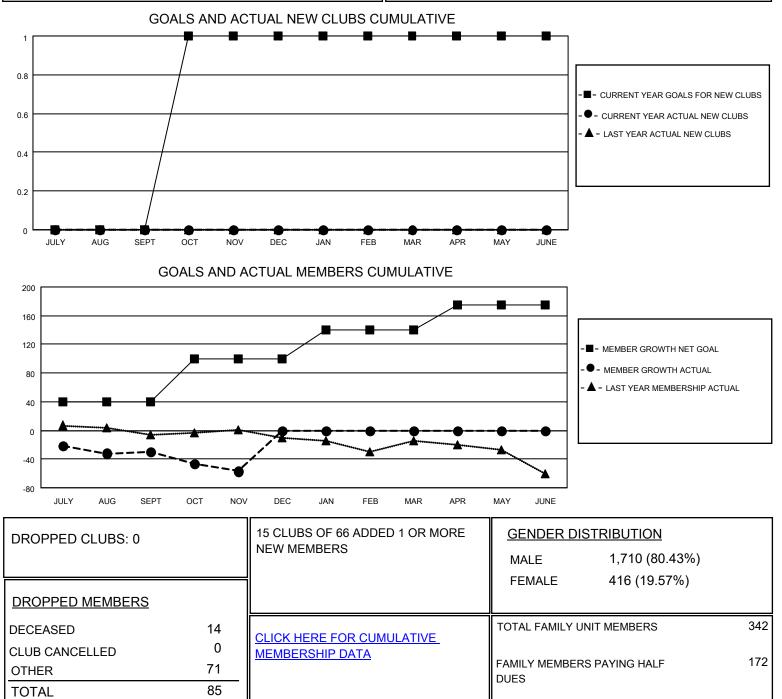

## LOCATION WISCONSIN

District 27 B2

Results as of: 11/30/2020

| Clubs                 |               |           |               | Members               |                         |                         |                                                    |
|-----------------------|---------------|-----------|---------------|-----------------------|-------------------------|-------------------------|----------------------------------------------------|
| RESULTS FOR 2020-2021 |               |           |               | RESULTS FOR 2020-2021 |                         |                         |                                                    |
| QUARTER               | NEW CLUB GOAL | NEW CLUBS | DROPPED CLUBS | QUARTER MEM           | MBER GROWTH NET<br>GOAL | MEMBER GROWTH<br>ACTUAL | DROPPED<br>MEMBERS ACTUAL<br>(including transfers) |
| JULY/AUG/SEPT         | 0             | 0         | 0             | JULY/AUG/SEPT         | 40                      | 29                      | 56                                                 |
| OCT/NOV/DEC           | 1             | 0         | 0             | OCT/NOV/DEC           | 60                      | 3                       | 29                                                 |
| JAN/FEB/MAR           | 0             | 0         | 0             | JAN/FEB/MAR           | 40                      | 0                       | 0                                                  |
| APR/MAY/JUNE          | 0             | 0         | 0             | APR/MAY/JUNE          | 35                      | 0                       | 0                                                  |